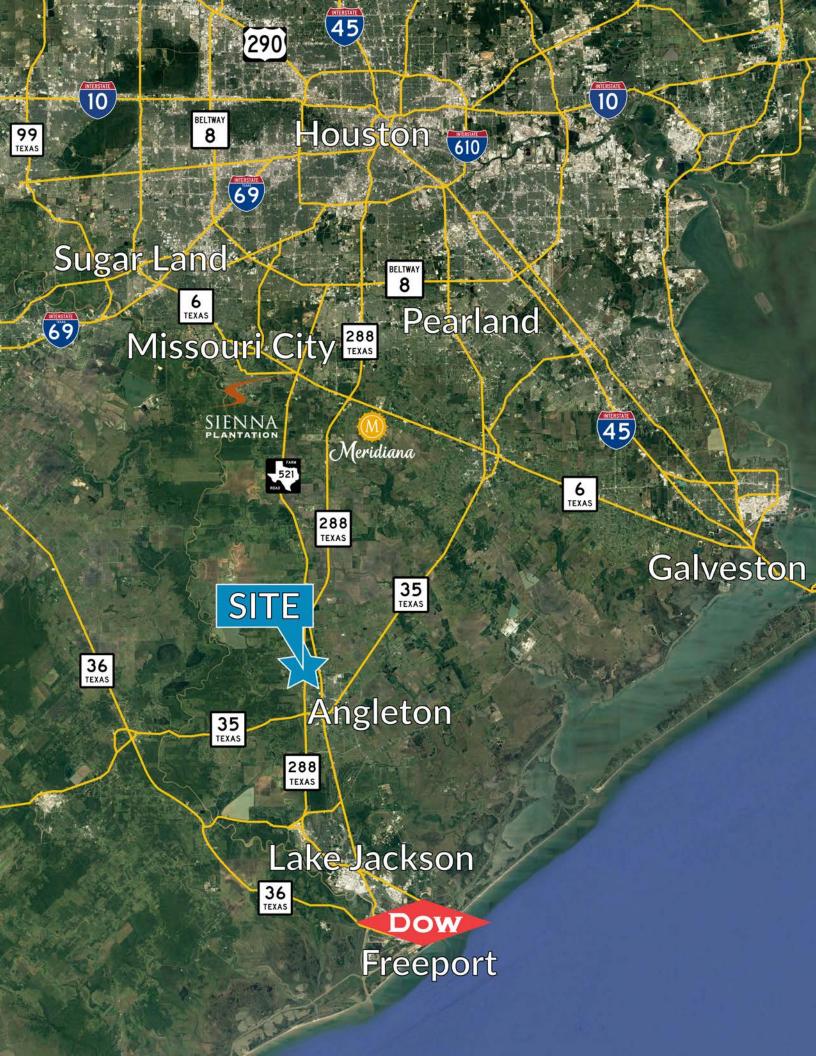

## Notable Developments in Area

- The Texas Medical Center in Houston is the largest medical complex in the world. It houses 21 highly esteemed hospitals and employs over 106,000 people. It has recently undergone a \$7.1 billion expansion that has created over 30,000 jobs.
- Pearland is the second fastest growing city in Texas with an abundance of newly developed retail and dining options.
  Nestled within its boundaries, Shadow Creek Ranch thrives as a 3,500 acre lake themed master-planned community.
- Brazoria County's taxable value is projected to increase by \$21 billion in the next 10 years in thanks to a number of current and planned investments by large energy companies like the Dow Chemical Company, Phillips 66, and Chevron Philips Chemical Company LP.
- A 10.3 mile stretch of Hwy 288 is expanding to include new toll lanes and improve functionality.
- Sienna Plantation is a 10,000 acre master-planned community located in Missouri City with world-class amenities and acclaimed schools.
- Meridiana is a developing 2,700 acre luxury master-planned community with a distinct focus on discovery and education.
- The Dow Chemical Company's Freeport location is the largest integrated chemical manufacturing complex in the Western Hemisphere. Over 7,000 employees serve at the Freeport Location to produce 44% of Dow's US products. A \$4 billion expansion is in progress that will create hundreds of positions and thousands of construction jobs.
- In the next 7 years, Freeport is projected to have over \$12 billion new capital investment projects.

## **Distance/Drive Times**

Houston Pearland Angleton Lake Jackson Freeport 43 miles/ 40 minutes 34 miles/ 37 minutes 4 miles/ 8 minutes 15 miles/ 17 minutes 22 miles/ 26 minutes

The information contained nerein has been obtained from sources deemed reliable but has not been verified and no guarantee warranty or representation, either express or implied, is made with respect to such information. Terms of sale or lease and availability are subject to change or withdrawal without notice.