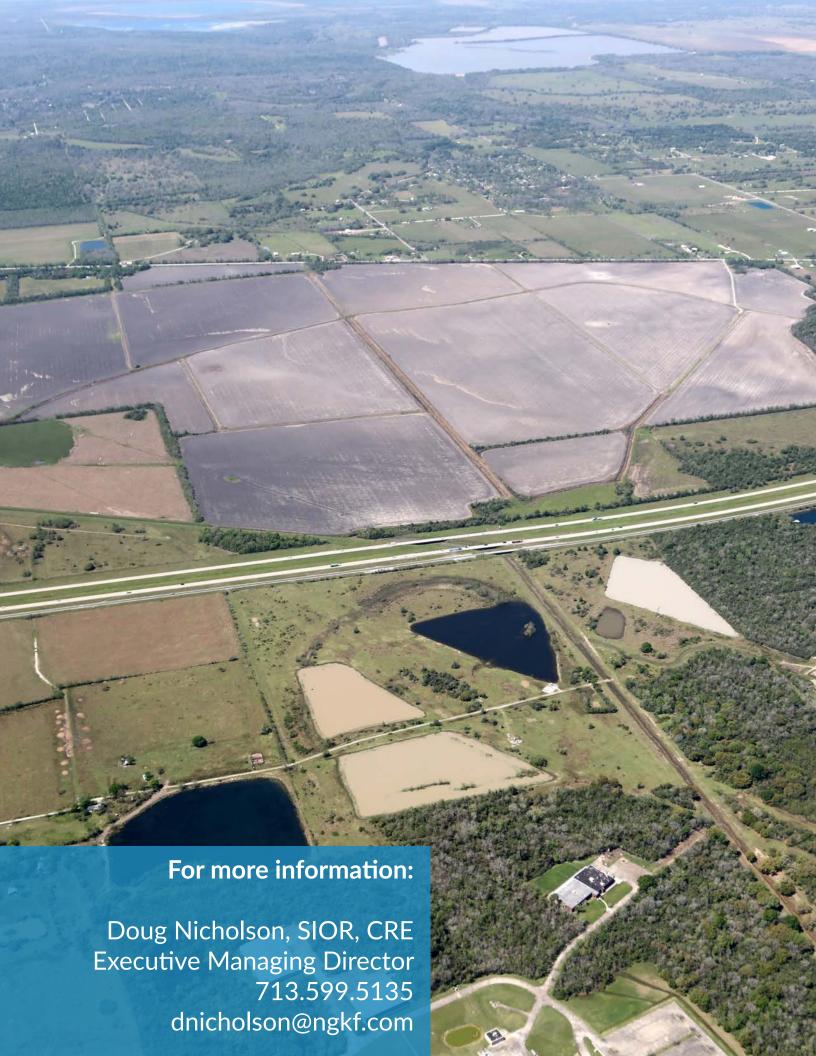

## **Property Highlights**

- ±1,004 acres in two parcels
- Largest contiguous land parcel is ±879 acres with road frontage on FM 521 and Hwy 288
- Flat topography