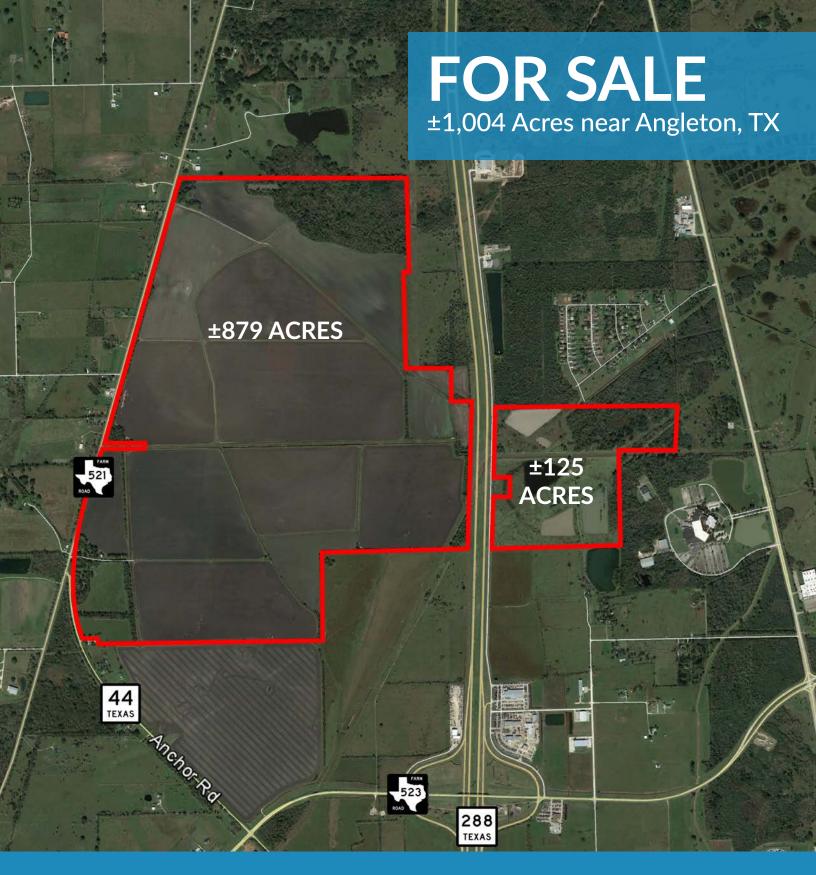

## **Property Highlights**

- ±1,004 acres in two parcels
- Largest contiguous land parcel is ±879 acres with road frontage on FM 521 and Hwy 288
- Flat topography