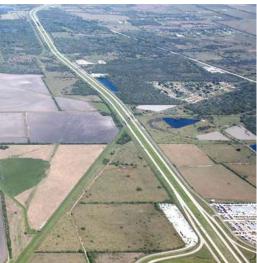

## **Property Highlights**

- ±1,004 acres in two parcels
- Largest contiguous land parcel is ±879 acres with road frontage on FM 521 and Hwy 288
- Flat topography